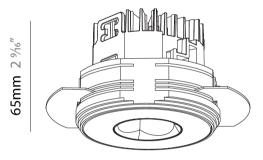

|
| Provide a state of the state of |

| Max. Delivered Lumen (lm): 1067 / 1150 / 1217 / 1220 |  |
|------------------------------------------------------|--|
| Nominal Lumen (lm): 1393 / 1501 / 1589 / 1592        |  |
| CRI: >90 CRI                                         |  |

Lamp Life (hrs): 50000

#### OPTICAL

Reflector°: 14

Adjustability: Fixed

### RATINGS AND CERTIFICATIONS

Certified By: Certified for North American Standards IP rating: IP20



| DATE      |  |  |  |
|-----------|--|--|--|
| QUANTITY  |  |  |  |
| SPECIFIER |  |  |  |
| TYPE      |  |  |  |
| PROJECT   |  |  |  |





Ø75mm 2 15/16"

Ø85mm 3 3/8"

Zaneen Group Inc. © 2024, T 1800-388-3382, F 416-247-9319, www.zaneen.com

Available for International specifications by adding 'INT' at the end of the existing Model #. For assistance on 'custom' specifications, contact zteam@zaneen.com.

**OIKO PRO ROUND TRIMLESS** 

A35877-



Zaneen Group Inc. © 2024, T 1800-388-3382, F 416-247-9319, www.zaneen.com

Available for International specifications by adding 'INT' at the end of the existing Model #. For assistance on 'custom' specifications, contact zteam@zaneen.com. In a constant effort to supply the best product, we reserve the right to change specifications or materials without notice. The most recent specification sheets are found at zaneen.com

## **OIKO PRO ROUND TRIMLESS**

### A35878-

Finishes base num