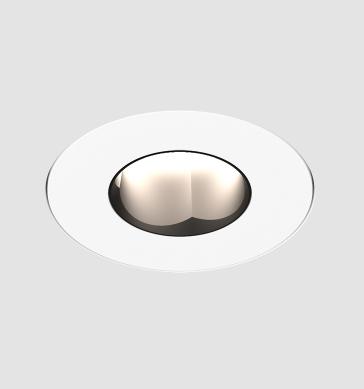

|
| Provide a state of the state of |

| Max. Delivered Lumen (lm): 1067 / 1150 / 1217 / 1220 |  |
|------------------------------------------------------|--|
| Nominal Lumen (lm): 1393 / 1501 / 1589 / 1592        |  |
| CRI: >90 CRI                                         |  |

Lamp Life (hrs): 50000

#### OPTICAL

Reflector°: 14

Adjustability: Fixed

### RATINGS AND CERTIFICATIONS

Certified By: Certified for North American Standards IP rating: IP20



| DATE      |  |  |  |
|-----------|--|--|--|
| QUANTITY  |  |  |  |
| SPECIFIER |  |  |  |
| TYPE      |  |  |  |
| PROJECT   |  |  |  |





Ø75mm 2 15/16"

Ø85mm 3 3/8"

Zaneen Group Inc. © 2024, T 1800-388-3382, F 416-247-9319, www.zaneen.com

Available for International specifications by adding 'INT' at the end of the existing Model #. For assistance on 'custom' specifications, contact zteam@zaneen.com.

**OIKO PRO ROUND TRIMLESS** 

A35877-



Zaneen Group Inc. © 2024, T 1800-388-3382, F 416-247-9319, www.zaneen.com

Available for International specifications by adding 'INT' at the end of the existing Model #. For assistance on 'custom' specifications, contact zteam@zaneen.com. In a constant effort to supply the best product, we reserve the right to change specifications or materials without notice. The most recent specification sheets are found at zaneen.com

## **OIKO PRO ROUND TRIMLESS**

### A35878-

Finishes base n