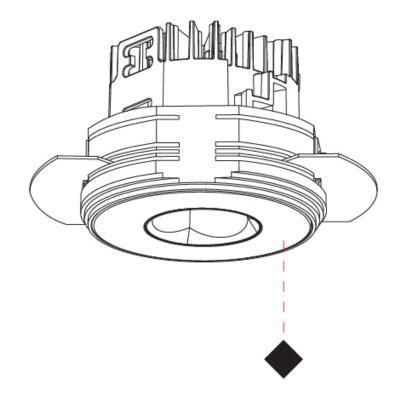

------------------------------------------|--|
| Nominal Lumen (lm): 1393 / 1501 / 1589 / 1592        |  |
| CRI: >90 CRI                                         |  |

Lamp Life (hrs): 50000

#### OPTICAL

Reflector°: 14

Adjustability: Fixed

### RATINGS AND CERTIFICATIONS

Certified By: Certified for North American Standards IP rating: IP20



| DATE      |  |  |  |
|-----------|--|--|--|
| QUANTITY  |  |  |  |
| SPECIFIER |  |  |  |
| TYPE      |  |  |  |
| PROJECT   |  |  |  |





Ø75mm 2 15/16"

Ø85mm 3 3/8"

Zaneen Group Inc. © 2024, T 1800-388-3382, F 416-247-9319, www.zaneen.com

Available for International specifications by adding 'INT' at the end of the existing Model #. For assistance on 'custom' specifications, contact zteam@zaneen.com.

**OIKO PRO ROUND TRIMLESS** 

A35877-



Zaneen Group Inc. © 2024, T 1800-388-3382, F 416-247-9319, www.zaneen.com

Available for International specifications by adding 'INT' at the end of the existing Model #. For assistance on 'custom' specifications, contact zteam@zaneen.com. In a constant effort to supply the best product, we reserve the right to change specifications or materials without notice. The most recent specification sheets are found at zaneen.com

## **OIKO PRO ROUND TRIMLESS**

### A35878-

Finishes base number Color Lens Temperature (Diamond) Options

1. To build a product code in our configurator select the specify button on the base model # product page

2. To build a manual product code on this datasheet choose from the options listed below in blue font and add the suffix to the base model #

#### GENERAL

|