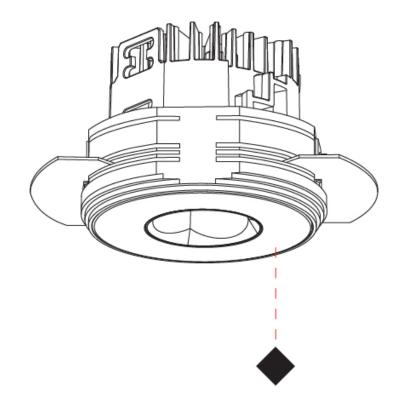

## **OIKO PRO ROUND TRIMLESS**

### A35877-

Finishes Lens base number Color Temperature (Diamond) Options

1. To build a product code in our configurator select the specify button on the base model # product page

2. To build a manual product code on this datasheet choose from the options listed below in blue font and add the suffix to the base model #