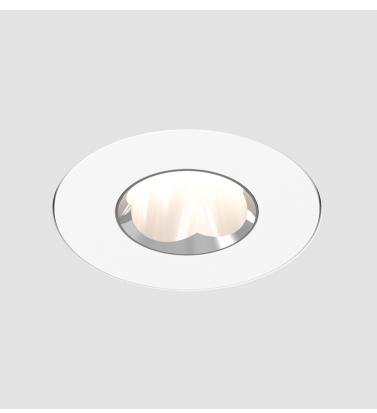

## **OIKO PRO ROUND TRIMLESS**

### A35877-

Finishes Lens base number Color Temperature (Diamond) Options

1. To build a product code in our configurator select the specify button on the base model # product page

2. To build a manual product code on this datasheet choose from the options listed below in blue font and add the suffix to the base model #