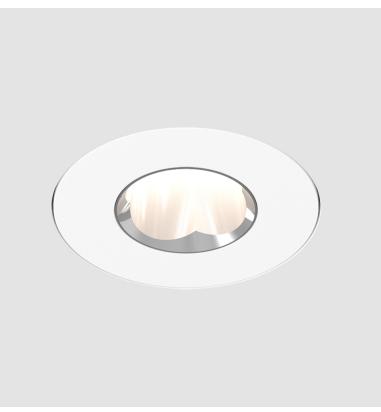

|
|                                                                                                                                                                                                                   |

Color Temperature (°K): 2700 / 3000 / 3500 / 4000

Max. Delivered Lumen (lm): 1295 / 1377 / 1442 / 1455 Nominal Lumen (lm): 1566 / 1665 / 1743 / 1759 CRI: >90 CRI

Lamp Life (hrs): 50000

#### OPTICAL

Reflector°: 34 Adjustability: Fixed

**RATINGS AND CERTIFICATIONS** 

Certified By: Certified for North American Standards IP rating: IP20

| DATE      |  |  |  |
|-----------|--|--|--|
| QUANTITY  |  |  |  |
| SPECIFIER |  |  |  |
| TYPE      |  |  |  |
| PROJECT   |  |  |  |





Ø75mm 2 15/16"

Ø85mm 3 3/8"

Zaneen Group Inc. © 2024, T 1800-388-3382, F 416-247-9319, www.zaneen.com

Available for International specifications by adding 'INT' at the end of the existing Model #. For assistance on 'custom' specifications, contact zteam@zaneen.com.

In a constant effort to supply the best product, we reserve the right to change specifications or materials without notice. The most recent specification sheets are found at zaneen.com

## **OIKO PRO ROUND TRIMLESS**

A35878-

| PROJECT   |  |  |  |
|-----------|--|--|--|
| TYPE      |  |  |  |
| SPECIFIER |  |  |  |
| QUANTITY  |  |  |  |
| DATE      |  |  |  |
|           |  |  |  |



Zaneen Group Inc. © 2024, T 1800-388-3382, F 416-247-9319, www.zaneen.com

Available for International specifications by adding 'INT' a