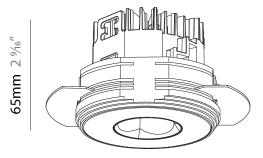

## **OIKO PRO ROUND TRIMLESS**

### A35877-

Finishes Lens base number Color Temperature (Diamond) Options

1. To build a product code in our configurator select the specify button on the base model # product page

2. To build a manual product code on this datasheet choose from the options listed below in blue font and add the suffix to the base model #