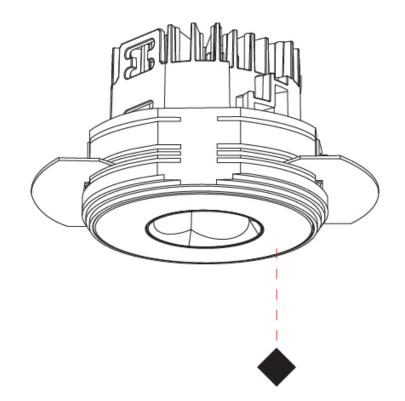

## **OIKO PRO ROUND TRIMLESS**

### A35877-

Finishes Lens base number Color Temperature (Diamond) Options

1. To build a product code in our configurator select the specify button on the base model # product page

2. To build a manual product code on this datasheet choose from the options listed below in blue font and add the suffix to the base model #